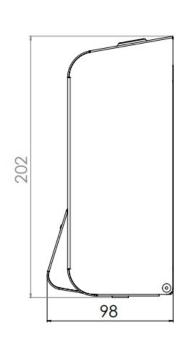

### The Opal Range is an official Made In Britain product

Height 202mm Width 95mm Projection 98mm

400ML REFILL

Opal

Range

Liquid sanitiser Pump standard (0.5ml Shot) – Spray action

## Dimensions