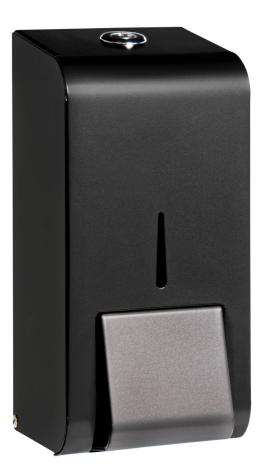

# **Opal Matte Black 400ml Liquid Spray Soap Dispenser**

# Part Number 400SD-SBK

UK Manufactured in zinc coated steel High quality, durable refillable soap dispenser 400ml capacity, with removable spray pump reservoir Contemporary matte black finish - RAL 9005 Resist of fingerprints, simple to clean and maintain Front window to check stock levels Key lockable with low profile chrome lock Fixing kit and key provided

### The Opal Range is an official Made In Britain product

Height 202mm Width 95mm Projection 98mm

400ML REFILL

Opal

Range

Liquid sanitiser Pump standard (0.5ml Shot) – Spray action