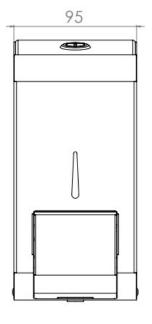

### The Opal Range is an official Made In Britain product

Height 202mm Width 95mm Projection 98mm

400ML REFILL

Opal

Range

Liquid sanitiser Pump standard (0.5ml Shot) – Spray action